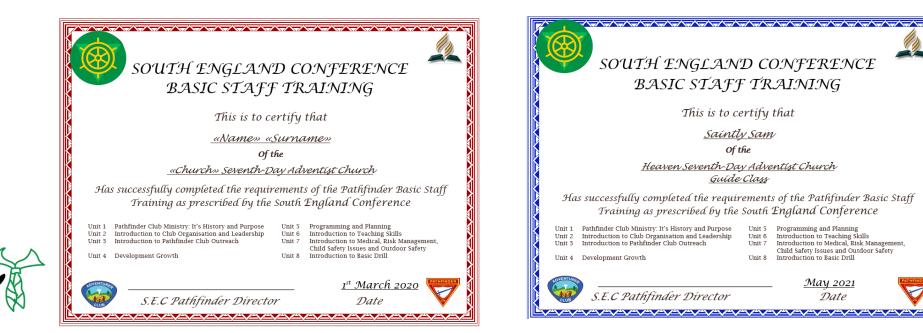

#### **BASIC STAFF TRAINING (BST)**

It is mandatory that all Pathfinder and Adventurer staff attend Basic Staff training. It is recommended that all staff attend every 3 years as a refresher especially where they have not been continually active in the ministry.

The BST Course is designed to develop awareness in leaders of the basic fundamentals

0

 $\rho$  Type here to search